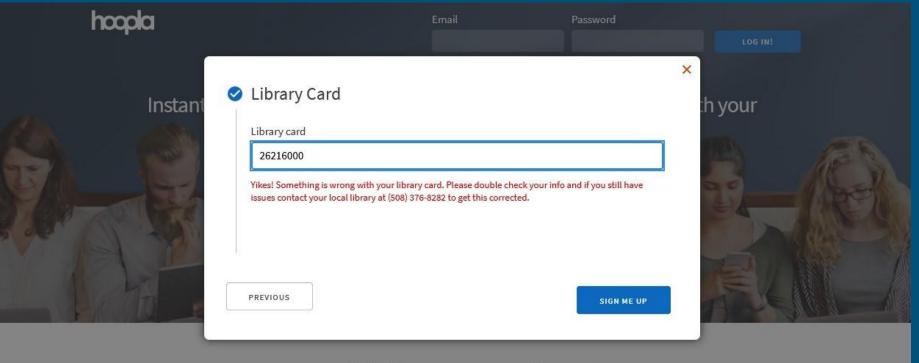

## (If you're having issues--don't worry! Give us a call and we'll try and help!)