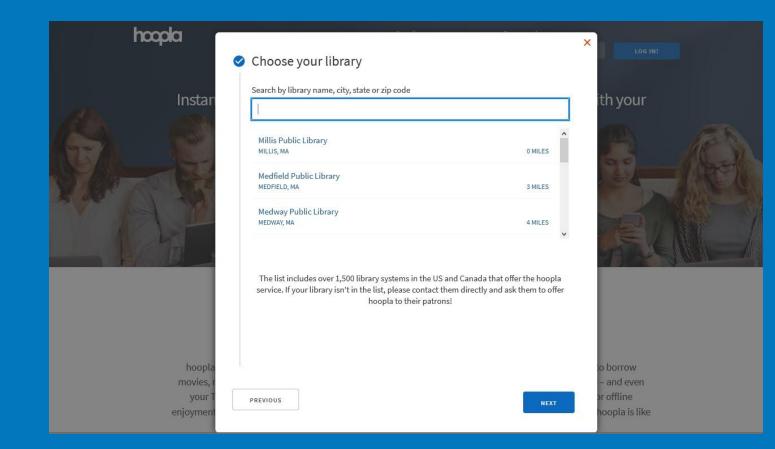

Clicking 'Sign up' will bring you to this page. Add your email and create a password in order to create your account. Once you've done so, click 'Agree'.

Once you've agreed, it will redirect you to this page. Choose your library, then click next.