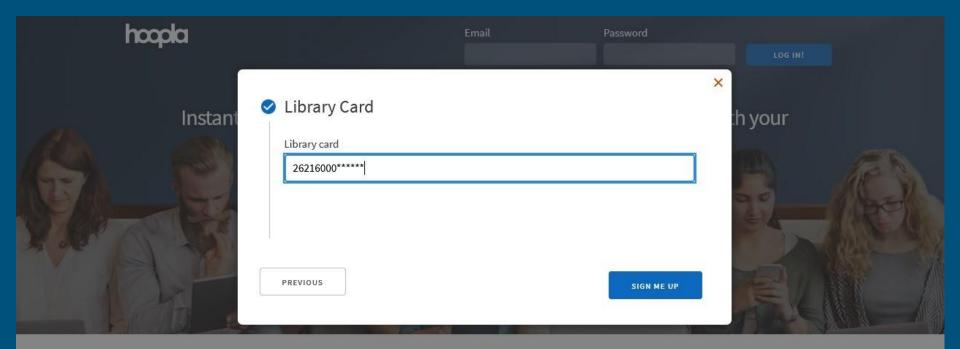

|  |
| movies, m<br>your TV |                                             |                              |                                 | - and even<br>- offline |                                                                                         |  |
| enjoyment later.     | We have hundreds of thousan                 | nds of titles to choose from | m, with more being added da     | ily. hoopla is like     |                                                                                         |  |

Clicking 'Sign up' will bring you to this page. Add your email and create a password in order to create your account. Once you've done so, click 'Agree'.



Once you've agreed, it will redirect you to this page. Choose your library, then click next.



# Your public library at your fingertips.

## Enter your library card number and click sign me up!



### Your public library at your fingertips.

## (If you're having issues--don't worry! Give us a call and we'll try and help!)



### **Currently Borrowed**

And with that, you're done! You can start browsing immediately to find your new favorite read.

# Any other questions?

Give us a call at (508) 376-8282, or check out Hoopla's help page at <a href="https://www.hoopladigital.com/help">https://www.hoopladigital.com/help</a>

Happy browsing!