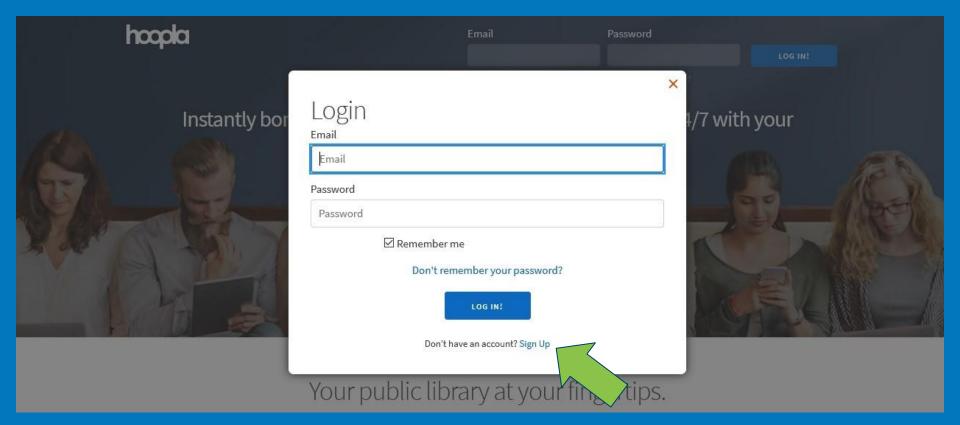

News

The link will redirect you to this page. If you have an account, perfect! Go ahead and log in! If you don't, click the 'Sign up' link at the bottom of the box.

| hoopla               |                                             |                              |                                 |                         |                                                                                         |  |
|----------------------|---------------------------------------------|------------------------------|---------------------------------|-------------------------|-----------------------------------------------------------------------------------------|--|
|                      |                                             |                              | ومعرجا العد                     | LOG IN!                 |                                                                                         |  |
| Instant              | Your Info                                   |                              |                                 | ×<br>:h your            |                                                                                         |  |
|                      | Email                                       |                              |                                 |                         |                                                                                         |  |
|                      | Confirm email                               |                              |                                 | 22-1826                 |                                                                                         |  |
|                      | Password (8-40 characters) Confirm password |                              |                                 |                         |                                                                                         |  |
|                      |                                             |                              |                                 |                         | By clicking agree, you are agreeing to our terms and conditions and our privacy policy. |  |
|                      |                                             |                              | Already have an account? Log in |                         |                                                                                         |  |
| hoopla i             |                                             |                              | AGREE                           | borrow                  |                                                                                         |  |
| movies, m<br>your TV |                                             |                              |                                 | - and even<br>- offline |                                                                                         |  |
| enjoyment later.     | We have hundreds of thousan                 | nds of titles to choose from | m, with more being added da     | ily. hoopla is like     |                                                                                         |  |

Clicking 'Sign up' will bring you to this page. Add your email and create a password in order to create your account. Once you've done so, click 'Agree'.

Once you've agreed, it will redirect you to this page. Choose your library, then click next.